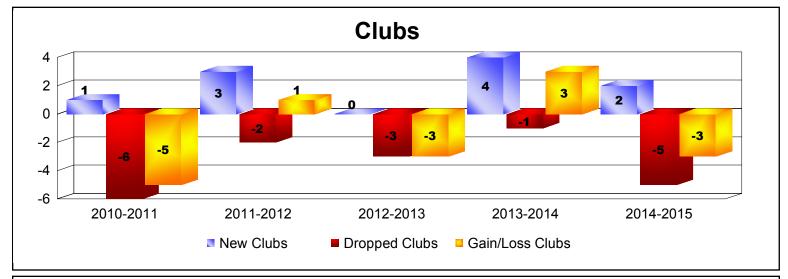

District 117 A

As of June 2015 Cumulative

| Year      | New<br>Clubs | Dropped<br>Clubs | Gain/<br>Loss<br>Clubs | New<br>Members | Charter<br>Members | Reinstate<br>Members | Transfer<br>Members | Total<br>Member<br>Added | Total<br>Members<br>Dropped | Gain/<br>Loss<br>Members |
|-----------|--------------|------------------|------------------------|----------------|--------------------|----------------------|---------------------|--------------------------|-----------------------------|--------------------------|
| 2010-2011 | 1            | -6               | -5                     | 92             | 24                 | 33                   | 18                  | 167                      | -343                        | -176                     |
| 2011-2012 | 3            | -2               | 1                      | 102            | 71                 | 86                   | 10                  | 269                      | -226                        | 43                       |
| 2012-2013 | 0            | -3               | -3                     | 86             | 0                  | 2                    | 19                  | 107                      | -242                        | -135                     |
| 2013-2014 | 4            | -1               | 3                      | 114            | 112                | 4                    | 15                  | 245                      | -126                        | 119                      |
| 2014-2015 | 2            | -5               | -3                     | 70             | 89                 | 0                    | 9                   | 168                      | -293                        | -125                     |
| Average   | 2            | -3               | -1                     | 93             | 59                 | 25                   | 14                  | 191                      | -246                        | -55                      |