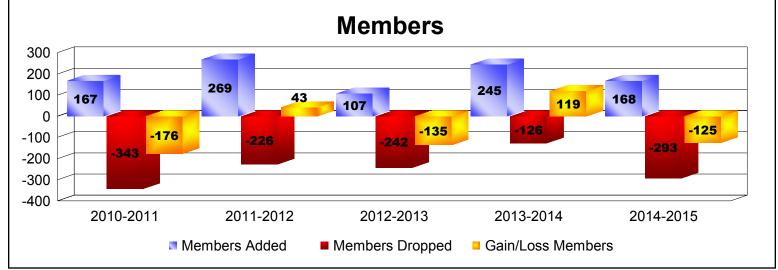

District 117 A

As of June 2015 Cumulative

| Year      | New<br>Clubs | Dropped<br>Clubs | Gain/<br>Loss<br>Clubs | New<br>Members | Charter<br>Members | Reinstate<br>Members | Transfer<br>Members | Total<br>Member<br>Added | Total<br>Members<br>Dropped | Gain/<br>Loss<br>Members |
|-----------|--------------|------------------|------------------------|----------------|--------------------|----------------------|---------------------|--------------------------|-----------------------------|--------------------------|
| 2010-2011 | 1            | -6               | -5                     | 92             | 24                 | 33                   | 18                  | 167                      | -343                        | -176                     |
| 2011-2012 | 3            | -2               | 1                      | 102            | 71                 | 86                   | 10                  | 269                      | -226                        | 43                       |
| 2012-2013 | 0            | -3               | -3                     | 86             | 0                  | 2                    | 19                  | 107                      | -242                        | -135                     |
| 2013-2014 | 4            | -1               | 3                      | 114            | 112                | 4                    | 15                  | 245                      | -126                        | 119                      |
| 2014-2015 | 2            | -5               | -3                     | 70             | 89                 | 0                    | 9                   | 168                      | -293                        | -125                     |
| Average   | 2            | -3               | -1                     | 93             | 59                 | 25                   | 14                  | 191                      | -246                        | -55                      |